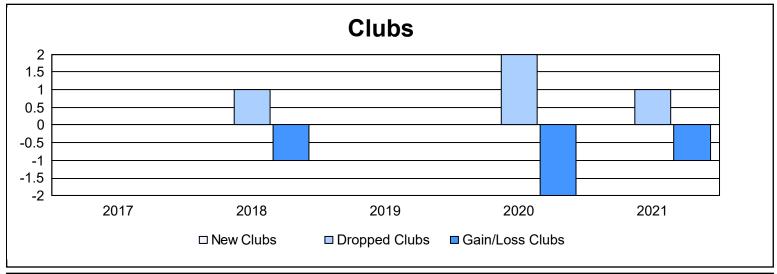

District 36 E

As of June 2021 Cumulative

| Year      | New<br>Clubs | Dropped<br>Clubs | Gain/<br>Loss<br>Clubs | New<br>Members | Charter<br>Members | Reinstate<br>Members | Transfer<br>Members | Total<br>Member<br>Added | Total<br>Members<br>Dropped | Gain/<br>Loss<br>Members |
|-----------|--------------|------------------|------------------------|----------------|--------------------|----------------------|---------------------|--------------------------|-----------------------------|--------------------------|
| 2016-2017 | 0            | 0                | 0                      | 79             | 0                  | 5                    | 6                   | 90                       | 122                         | -32                      |
| 2017-2018 | 0            | 1                | -1                     | 74             | 1                  | 6                    | 3                   | 84                       | 154                         | -70                      |
| 2018-2019 | 0            | 0                | 0                      | 74             | 1                  | 11                   | 5                   | 91                       | 107                         | -16                      |
| 2019-2020 | 0            | 2                | -2                     | 42             | 0                  | 3                    | 3                   | 48                       | 103                         | -55                      |
| 2020-2021 | 0            | 1                | -1                     | 54             | 0                  | 6                    | 0                   | 60                       | 101                         | -41                      |
| Average   | 0            | 1                | -1                     | 65             | 0                  | 6                    | 3                   | 75                       | 117                         | -43                      |